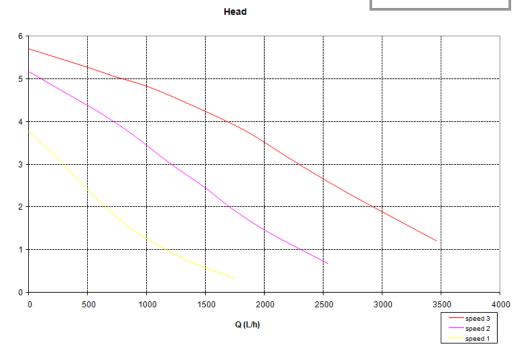

**Heating & Cooling
- **♦**Sanitary
- **♦**Geothermal Energy





# 2. Structure: Anti-noise Design







**Wet Motor** 

**Low Noise Level** 



# 3. Performances

# WILO Bronze



# **Hydraulic Performance**

| Model             | RS15/6             |
|-------------------|--------------------|
| Power source      | 1φ, 230/220V, 50Hz |
| Input power(W)    | 46/67/93           |
| Head(m)           | 5                  |
| Rated flow(L/min) | 13                 |
| Capacitor         | 2.6uF              |
| Protection Class  | IP42               |
| Connecter(mm)     | G 1"               |
| Max pressure      | 10bar              |
| Insulation class  | F                  |
| Liguid Temp.      | 100℃               |
| Max.current       | 0.4A               |

#### **Performance Curve**



# 4. Features

# WILO Bronze

## Advantages

- Low noise level as a result of wet motor technology.
- Non seal type, No leakage.
- Bronze particle filter avoiding particles inside the motor chamber.
- Double stream flow with hollow shaft.
- With High-efficiency motor<sup>★</sup> pump is available max energy saving 80%.

★ To select High-efficiency motor please contact us



# 4. Features

# WILO Bronze



## **★** Design Reliability

Cold water flowing around the cartridge, to the benefit of:

- anti running-stop
- venting



# **\* Highly Reliable Anti-rust construction**

Corrosion-resistant material: anticorrosion & lower noise

- Casing:Bronze
- Cartridge:Plastic & Stainless

#### **®** Operating Benefits

- 4 directions for teminal: 3h/6h/9h/12h
- 2 direction for cable: L & R
- 3 ta