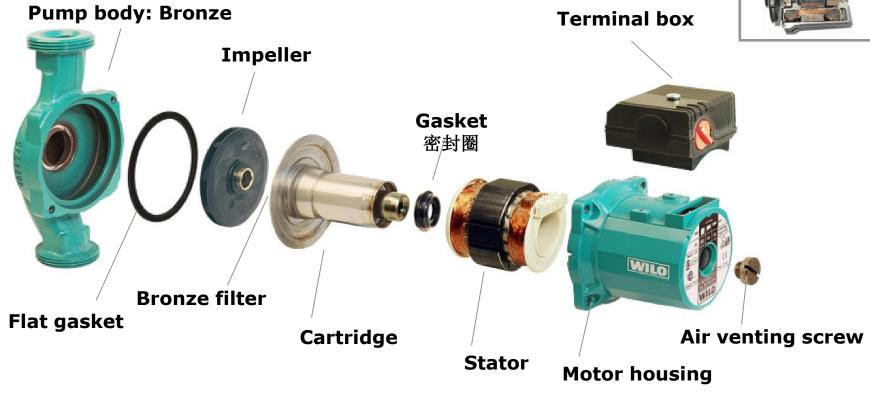

## **★** Design Reliability

Cold water flowing around the cartridge, to the benefit of:

- anti running-stop
- venting

# **\* Highly Reliable Anti-rust construction**

Corrosion-resistant material: anticorrosion & lower noise

- Casing:Bronze
- Cartridge:Plastic & Stainless