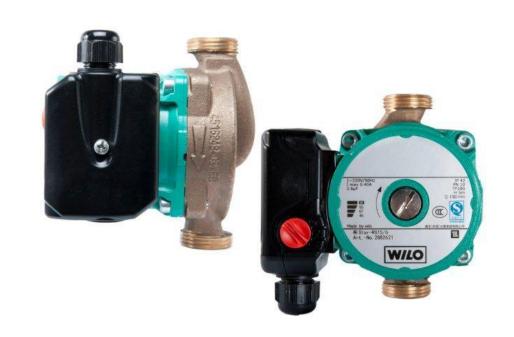

# 2. Structure: Anti-noise Design

**Wet Motor** 

**Low Noise Level** 

# WILO Bronze

# **\* Highly Reliable Anti-rust construction**

Corrosion-resistant material: anticorrosion & lower noise

- Casing:Bronze
- Cartridge:Plastic & Stainless