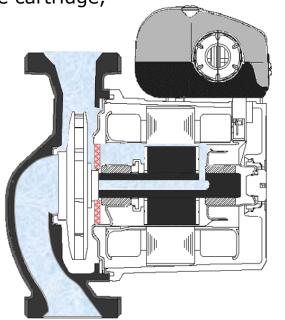

## **★** Design Reliability

Cold water flowing around the cartridge, to the benefit of:

- anti running-stop
- venting

# **\* Highly Reliable Anti-rust construction**

Corrosion-resistant material: anticorrosion & lower noise

- Casing:Bronze
- Cartridge:Plastic & Stainless